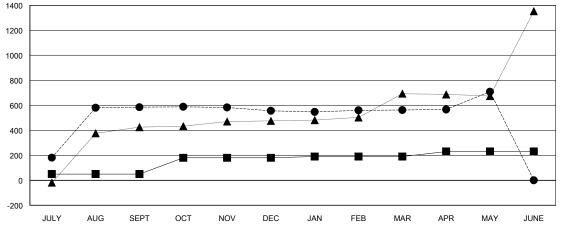

### GOALS AND ACTUAL MEMBERS CUMULATIVE

| DROPPED CLUBS: 2 |     |
|------------------|-----|
| DROPPED MEMBERS  |     |
| DECEASED         | 2   |
| CLUB CANCELLED   | 32  |
| OTHER            | 69  |
| TOTAL            | 103 |