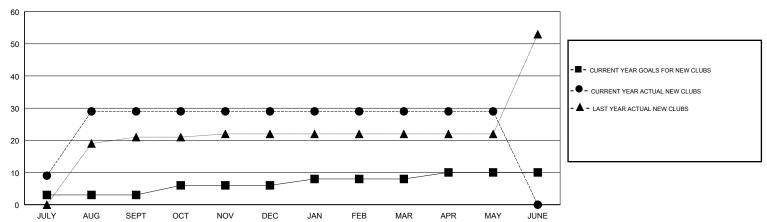

| 3             | 29        | 0             | JULY/AUG/SEPT         | 50                        | 592                     | 6                                            |
| OCT/NOV/DEC           | 3             | 0         | 1             | OCT/NOV/DEC           | 130                       | 14                      | 43                                           |
| JAN/FEB/MAR           | 2             | 0         | 1             | JAN/FEB/MAR           | 10                        | 38                      | 19                                           |
| APR/MAY/JUNE          | 2             | 0         | 0             | APR/MAY/JUNE          | 40                        | 182                     | 35                                           |

### GOALS AND ACTUAL NEW CLUBS CUMULATIVE



### GOALS AND ACTUAL MEMBERS CUMULATIVE





| DROPPED CLUBS: 2 |     |
|------------------|-----|
| DROPPED MEMBERS  |     |
| DECEASED         | 2   |
| CLUB CANCELLED   | 32  |
| OTHER            | 69  |
| TOTAL            | 103 |

| 83 CLUBS OF 193 ADDED 1 OR MORE | GENDER DI    | GENDER DISTRIBUTION |  |
|---------------------------------|--------------|---------------------|--|
| NEW MEMBERS                     | MALE         | 3,65                |  |
|                                 | FEMALE       | 830                 |  |
|                                 | Women Percen | tage Fiscal Year G  |  |

| FEMALE              | 830 (18.52%)          |
|---------------------|-----------------------|
| Women Percentage    | Fiscal Year Goal: 25% |
| TOTAL FAMILY UNIT N | MEMBERS